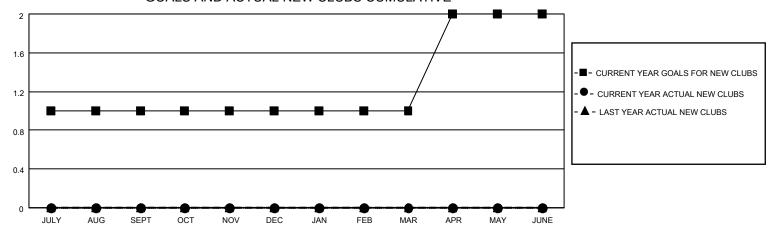

#### GOALS AND ACTUAL NEW CLUBS CUMULATIVE

## District 4 C2

| Clubs RESULTS FOR 2022-2023 |   |   |   | Members RESULTS FOR 2022-2023 |    |    |    |
|-----------------------------|---|---|---|-------------------------------|----|----|----|
|                             |   |   |   |                               |    |    |    |
| JULY/AUG/SEPT               | 1 | 0 | 0 | JULY/AUG/SEPT                 | 10 | 43 | 54 |
| OCT/NOV/DEC                 | 0 | 0 | 1 | OCT/NOV/DEC                   | 10 | 29 | 46 |
| JAN/FEB/MAR                 | 0 | 0 | 0 | JAN/FEB/MAR                   | 25 | 37 | 28 |
| APR/MAY/JUNE                | 1 | 0 | 0 | APR/MAY/JUNE                  | 50 | 0  | 0  |