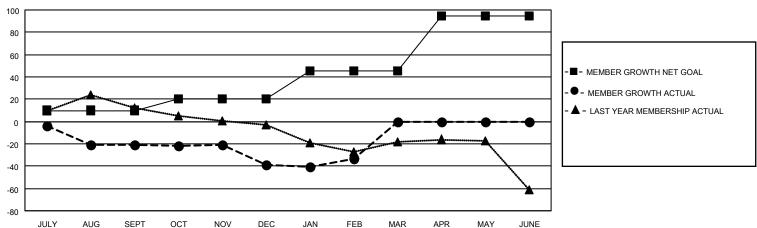

#### GOALS AND ACTUAL MEMBERS CUMULATIVE

| DROPPED CLUBS: 1 |     | 28 CLUBS OF 48 ADDED 1 OR<br>MORE NEW MEMBERS | GENDER DISTRIBUTION                |           |  |
|------------------|-----|-----------------------------------------------|------------------------------------|-----------|--|
|                  |     | MORE NEW MEMBERS                              | MALE 781 (66.87%)                  |           |  |
|                  |     |                                               | FEMALE 386 (33.05%)                |           |  |
| DROPPED MEMBERS  |     |                                               | NON BINARY                         | 0 (0.00%) |  |
|                  |     |                                               | PREFER NOT TO ANSWER               | 1 (0.09%) |  |
| DECEASED         | 7   |                                               |                                    |           |  |
| CLUB CANCELLED   | 10  | CLICK HERE FOR CUMULATIVE                     | TOTAL FAMILY UNIT MEMBERS 195      |           |  |
| OTHER            | 111 | MEMBERSHIP DATA                               |                                    |           |  |
| TOTAL            | 128 |                                               | FAMILY MEMBERS PAYING HALF DUES 99 |           |  |
|                  |     |                                               |                                    |           |  |

## District 4 C2

| Clubs RESULTS FOR 2022-2023 |   |   |   | Members RESULTS FOR 2022-2023 |    |    |    |
|-----------------------------|---|---|---|-------------------------------|----|----|----|
|                             |   |   |   |                               |    |    |    |
| JULY/AUG/SEPT               | 1 | 0 | 0 | JULY/AUG/SEPT                 | 10 | 43 | 54 |
| OCT/NOV/DEC                 | 0 | 0 | 1 | OCT/NOV/DEC                   | 10 | 29 | 46 |
| JAN/FEB/MAR                 | 0 | 0 | 0 | JAN/FEB/MAR                   | 25 | 37 | 28 |
| APR/MAY/JUNE                | 1 | 0 | 0 | APR/MAY/JUNE                  | 50 | 0  | 0  |